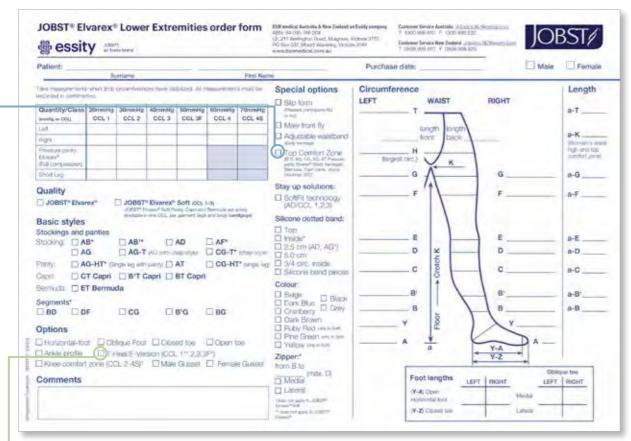

# Measuring for Elvarex<sup>®</sup> Custom Made Garments - lower extremity

NOTE: 1. All measurements in cm.

2. Please print in bold and black.

#### Circumferences

#### The patient lying down with foot hard against the measuring board.

- Run the tape around the heel and over the dorsum of the ankle, then ask patient to actively Υ dorsiflex the foot and record this circumference. Measure loosely.
- В The smallest dimension of the ankle above the medial malleolus.
- **B1** Beginning of the calf (approximately 10cm above **B**).
- С The widest dimension of the calf. Measure firmly.
- D Head of fibula. If difficult to locate use a point 2cm distal to the popliteal crease. End here for knee high. Identify length from medial aspect of knee joint.
- Ε Knee crease. Measure over patella with knee bent to 30 degrees. Measure loosely.
- Half-way between E & G, approximately 15cm above E. F
- G Top of thigh. Tape should be horizontal.
- Circumferences may be done in standing. DO NOT MARK LENGTH as this will be done with F-G patient in standing.

## Circumferences and lengths - standing

- Т Circumference of the waist. Mark points laterally, anteriorly and posteriorly on patient.
- н Largest dimension of the hips/buttocks. Measure firmly.
- Measure posteriorly from gluteal fold to the floor for all male and female thigh high and men's a-G waist high garments (K and G same level for men).

**a-K** Length from groin to the floor for women's waist high garments and top comfort zone only. Measure anteriorly.

- A straight-line measurement from waist to floor. This is **NOT** a contoured measurement. If a-T adjustable waistband is requested, this will be included in this length, do not make any adjustments.
- Front. Measurement taken from the inner thigh contoured firmly over the abdomen to the K-T waist.
- Back. Measurement taken mid-way from gluteal fold contoured firmly over buttocks to the K-T waist.
- NOTE: The maximum variance between K-T front and K-T back is 10.0cm. Pendulous abdomens and buttocks **MUST** be supported (by hand or firm bandages) whilst taking these measurements.

# Measuring for Elvarex<sup>®</sup> Custom Made Garments - lower extremity

### Foot Measurements

#### Weight bearing - heel hard against measuring board.

HORIZONTAL Toe: Place the tape horizontally around the foot at the level of the fifth Α length.

**OBLIQUE Toe:** Place the tape obliguely around the metatarsal heads (at the widest position) and measure loosely.

Record lengths from heel to a few mm distal to metatarsal heads medially and laterally. NB: The difference between these two points should not exceed 3.0cm. This option increases comfort and improves fit, and can be ordered in open or closed garment.

### Options

Male Gusset Standard option for all males. ONLY measure scrotum if moderate/severe lymphoedema is present.

Fly Front This option is not recommended.

**Slip Form** Garment is finished on an angle, higher on the lateral side. Available at the knee for knee high garments or at the thigh for thigh high, chaps style and waist high garments. Slip form is essential for good fit and comfort. Standard height of a slip form in a knee high garment is 4cm and in a thigh high garment is 7cm.

Top Comfort Zone In combination with the slip form, the Top Comfort Zone finishes the garment higher in the front, and lower at the back.

**Ankle Profile** Silicone inserts can be requested on the medial &/or lateral sides of the malleoli to assist in controlling the oedema in this area.

Adjustable Waist Band Only necessary if waist is same or larger circumference than hips.

"T" Heel Available in all garments with compression level between 30-50mmHg. This option can help prevent rubbing or a crease indentation on anterior aspect of ankle, suitable for bony or very fleshy ankles.

Silicone Backed Elastic Helps keep garment in place. Silicone band can be added to top edge or inside top edge of garment. Available on all basic styles.

If the inside top edge option is requested then silicone can be a <sup>3</sup>/<sub>4</sub> circumference band on the lateral aspect of the leg or patches sewn at intervals. No length adjustment is necessary.

**SoftFit** A unique system of silicone yarns, knitted into the band of **Elvarex** garments. Its provides more gentle, seamless friction where normal silicone bands may be too aggressive

#### **Compression Panty**

20mmHg is when minimal compression is required (mostly suitable for children). 30mmHg is comfortable support compression (most often recommended). 40mmHg is maximum compression (when more compression is required).