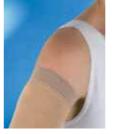

# Functional Zones for the knee and elbow

### Superior flat knit technology

Unique and innovative because of sophisticated, technically superior flat-knit technology: JOBST® Elvarex®, with the functional zones for knee and elbow combine comfort with more freedom of movement as well as medical efficacy.

### Even effect with more quality of life

Pressure pattern tests prove: In the functional zone, RAL-compliant medical compression is maintained without interruption. This creates confidence in a consistent medical effectiveness for optimum control of oedema by JOBST<sup>®</sup> Elvarex<sup>®</sup> including the area of the joints.