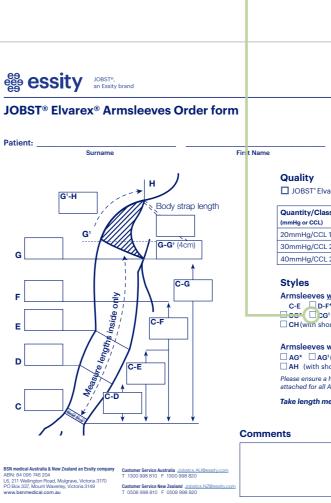

# Measuring for Elvarex<sup>®</sup> Custom Made Garments - upper extremity

NOTE: 1. All measurements in cm.

2. Please print in bold and black.

The patient should be seated for these measurements.

The patient's arm should be laid on the table, palm upwards and elbow FLEXED at approximately 40 degrees.

### Circumferences

#### Mark (use marking pencil; not ball point pen) all measuring points (C to G) on the middle of the ANTERIOR SURFACE of the arm as shown on the diagram.

- С Wrist circumference distal to the styloid process. If the wrist is below 17cm add 1cm. If between 17cm to 18cm add 0.5cm. (However additional circumference may need to be added to the wrist for various patient circumstances)
- Mid-forearm This point can be within the "middle third" of the arm between C and E. Measure D firmly.
- E. **Elbow** Pass tape over olecranon and over the elbow crease. Have patient actively flex elbow to 80 degrees. Measure loosely.
- F Mid-upper arm This point is approximately half way between E and G.
- G **Upper arm** Locate top of garment for comfort beneath axilla. This can be done by placing a tape or Elvarex Flexi-card horizontally around the arm under the axilla.

### Lenaths

#### The patient should be seated, arm on table with palm face upwards and elbow flexed to approximately 40 degrees.

Place tape with zero at point C and record lengths from C-D, C-E, C-F and C-G. Be sure to press down the tape measure at all the points.

**G-G1** Standard measurement is 4.0cm (5cm to 6cm may be requested for arms larger than 40cm at G). Available for all options. Mark **G1 ONLY** when measuring for a body strap or bra loop.

## Options

Body Strap G1-H H is halfway between top of shoulder and neck. Measure length of strap from H diagonally across body to waist.

Bra Loop G1-H H is OUTSIDE edge of bra strap. Width of bra strap MUST be provided. Velcro or no Velcro must be specified.

**Bias** Sleeve without attachment - usually best option.

**Silicone Band** Specify whether the Silicone band is attached to the top edge of the sleeve or inside the top edge. No length adjustment is necessary.

If inside top edge option is requested, then silicone can be a <sup>3</sup>/<sub>4</sub> circumference band on the lateral aspect of the upper arm or patches sewn at intervals around.