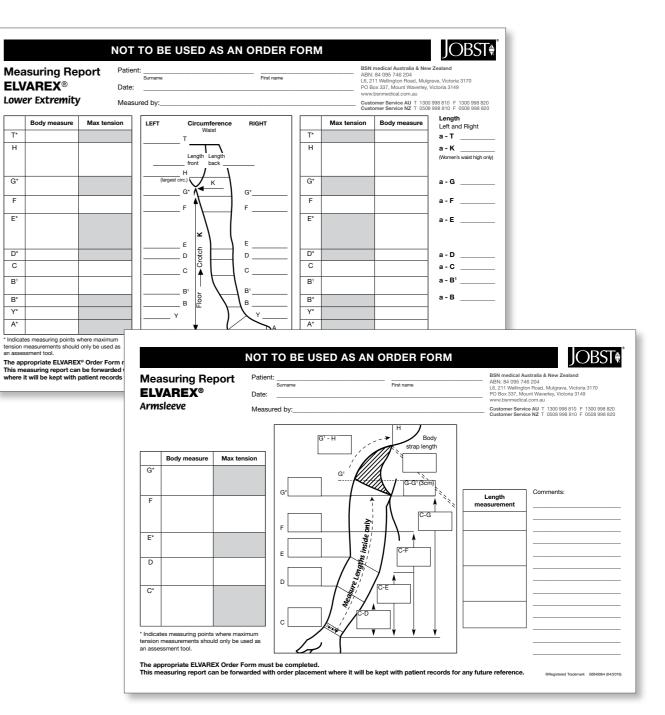

# Measuring Report Templates

The templates pictured below are designed to assist therapists in determining most appropriate circumference measurements for patients.

Body Measure refers to the circumference of the limb when the tape measure is placed lightly around the limb. Max tension refers to the circumference recorded when the tape measure is pulled to its maximum tension. Please be aware that there are a number of measuring points where maximum tension measurements should only be used as an assessment tool. These measuring points are noted on the form.