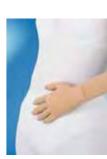

# Measuring for Elvarex<sup>®</sup> Custom Made Garments - gloves

NOTE: 1. All measurements in cm.

- 2. Please print in bold and black.
- enclosed if requested.
- 4. If attaching glove to sleeve, include sleeve measurements.
- when they are attached.

### Hand Lengths

#### The patient's hand should be placed palm upwards and all points marked on palmar surface. Fingers should be slightly apart and straight.

- Place Elvarex Flexi-card across palm at level of mid point of index and 5th finger M.C.P. Α creases. This is usually OBLIQUE. Mark point "A" on centre of palm.
- В This line is not OBLIQUE.
- С Wrist, a point just distal to the styloid process.
- **C1** Finishing longer than 10cm is possible and is regarded as a glove to elbow.

Place tape with zero at point A and record the lengths from A-B and A-C. This is a CONTOURED measurement. A-C1 will only be required if you are ordering a separate glove. It is not required if you are ordering a glove and sleeve all in one.

### Hand Circumferences

#### Place hand palm down.

- Pass tape around M.C.P. heads the widest part and usually OBLIQUE. Α
- В Pass tape HORIZONTALLY around hand at thumb level web space.
- С 17cm and 18cm add 0.5cm.

This is especially important if hand is oedematous as care must be taken not to restrict lymph flow at wrist.