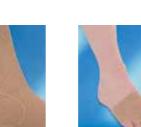

## Functional Zone 'T-Heel'

#### Features and benefits

- Special knitting construction for improved fit at the heel and instep, promoting optimal patient compliance.
- Supports an even medical compression pressure in this critical, high-movement joint and reduces the pressure at the instep.
- Recommended for patients with oedema, in particular, in stage II and elephantiasis patients.

#### Notes and tips for ordering

- The T-Heel version is available in compression level 30-50mmHg.
- · Check the field 'T-Heel available 30-50mmHg' under 'Options'.