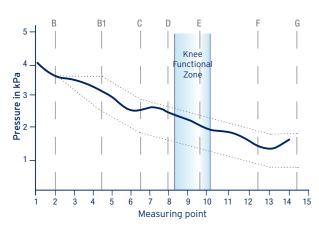

### Even effect with more quality of life

Pressure pattern tests prove: In the functional zone, RAL-compliant medical compression is maintained without interruption. This creates confidence in a consistent medical effectiveness for optimum control of oedema by JOBST<sup>®</sup> Elvarex<sup>®</sup> including the area of the joints.

#### Knee pressure profile

| Position on<br>measuring<br>form | Measuring<br>point<br>Circ. (cm) | Pressure<br>(kPa) | Pressure<br>(mmHg) | Residual<br>pressure<br>(%) |
|----------------------------------|----------------------------------|-------------------|--------------------|-----------------------------|
| В                                | 23.0                             | 3.63              | 27.2               | 100.0                       |
| B1                               | 33.0                             | 3.16              | 23.7               | 86.9                        |
| С                                | 38.0                             | 2.55              | 19.2               | 70.3                        |
| D                                | 39.5                             | 2.50              | 18.8               | 68.9                        |
| E                                | 45.0                             | 2.09              | 15.7               | 57.6                        |
| F                                | 52.5                             | 1.42              | 10.7               | 39.1                        |
| G                                | 55.5                             | 1.33              | 10.0               | 36.7                        |
|                                  |                                  |                   |                    |                             |