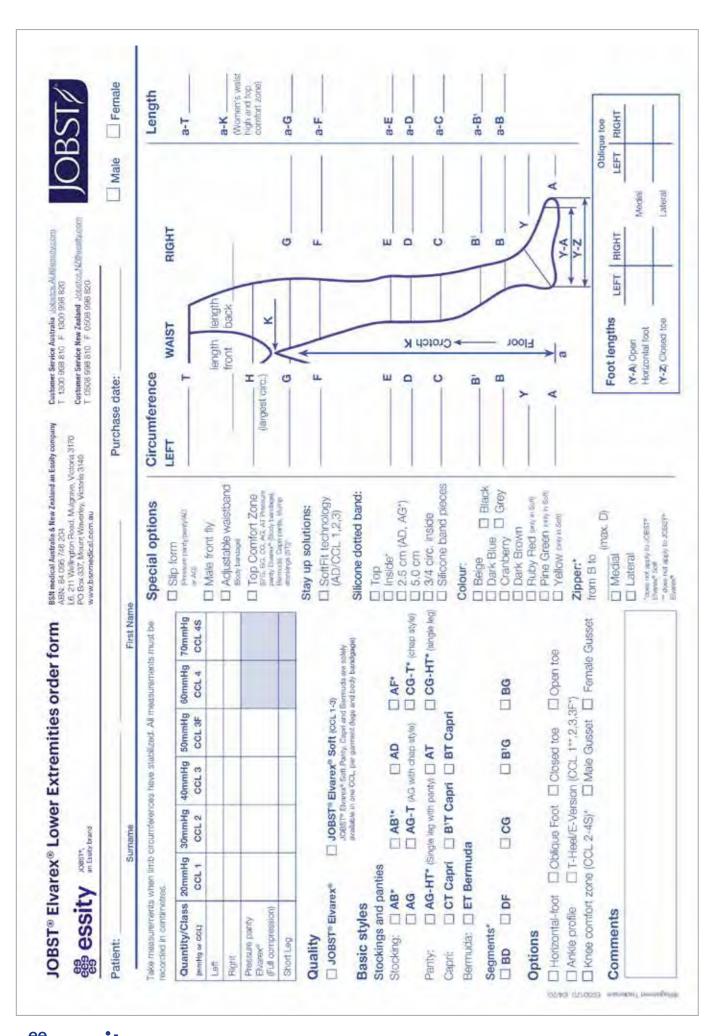

# Measuring for Elvarex<sup>®</sup> Custom Made Garments - lower extremity

NOTE: 1. All measurements in cm.

2. Please print in bold and black.

#### Circumferences

#### The patient lying down with foot hard against the measuring board.

- Run the tape around the heel and over the dorsum of the ankle, then ask patient to actively Υ dorsiflex the foot and record this circumference. Measure loosely.
- В The smallest dimension of the ankle above the medial malleolus.
- **B1** Beginning of the calf (approximately 10cm above **B**).
- С The widest dimension of the calf. Measure firmly.
- D Head of fibula. If difficult to locate use a point 2cm distal to the popliteal crease. End here for knee high. Identify length from medial aspect of knee joint.
- Ε Knee crease. Measure over patella with knee bent to 30 degrees. Measure loosely.
- Half-way between E & G, approximately 15cm above E. F
- G Top of thigh. Tape should be horizontal.
- Circumferences may be done in standing. DO NOT MARK LENGTH as this will be done with F-G patient in standing.

## Circumferences and lengths - standing

- Т Circumference of the waist. Mark points laterally, anteriorly and posteriorly on patient.
- н Largest dimension of the hips/buttocks. Measure firmly.
- Measure posteriorly from gluteal fold to the floor for all male and female thigh high and men's a-G waist high garments (K and G same level for men).

**a-K** Length from groin to the floor for women's waist high garments and top comfort zone only. Measure anteriorly.

- A straight-line measurement from waist to floor. This is **NOT** a contoured measurement. If a-T adjustable waistband is requested, this will be included in this length, do not make any adjustments.
- Front. Measurement taken from the inner thigh contoured firmly over the abdomen to the K-T waist.
- Back. Measurement taken mid-way from gluteal fold contoured firmly over buttocks to the K-T waist.
- NOTE: The maximum variance between K-T front and K-T back is 10.0cm. Pendulous abdomens and buttocks **MUST** be supported (by hand or firm bandages) whilst taking these measurements.

# Measuring for Elvarex<sup>®</sup> Custom Made Garments - lower extremity

### Foot Measurements

#### Weight bearing - heel hard against measuring board.

HORIZONTAL Toe: Place the tape horizontally around the foot at the level of the fifth Α length.

**OBLIQUE Toe:** Place the tape obliguely around the metatarsal heads (at the widest position) and measure loosely.

### Options

Male Gusset Standard option for all males. ONLY measure scrotum if moderate/severe lymphoedema is present.

Fly Front This option is not recommended.

**Slip Form** Garment is finished on an angle, higher on the lateral side. Available at the knee for knee high garments or at the thigh for thigh high, chaps style and waist high garments. Slip form is essential for good fit and comfort. Standard height of a slip form in a knee high garment is 4cm and in a thigh high garment is 7cm.

Top Comfort Zone In combination with the slip form, the Top Comfort Zone finishes the garment higher in the front, and lower at the back.

**Ankle Profile** Silicone inserts can be requested on the medial &/or lateral sides of the malleoli to assist in controlling the oedema in this area.

Adjustable Waist Band Only necessary if waist is same or larger circumference than hips.

"T" Heel Available in all garments with compression level between 30-50mmHg. This option can help prevent rubbing or a crease indentation on anterior aspect of ankle, suitable for bony or very fleshy ankles.

Silicone Backed Elastic Helps keep garment in place. Silicone band can be added to top edge or inside top edge of garment. Available on all basic styles.

If the inside top edge option is requested then silicone can be a <sup>3</sup>/<sub>4</sub> circumference band on the lateral aspect of the leg or patches sewn at intervals. No length adjustment is necessary.

**SoftFit** A unique system of silicone yarns, knitted into the band of **Elvarex** garments. Its provides more gentle, seamless friction where normal silicone bands may be too aggressive

#### **Compression Panty**

20mmHg is when minimal compression is required (mostly suitable for children). 30mmHg is comfortable support compression (most often recommended). 40mmHg is maximum compression (when more compression is required).