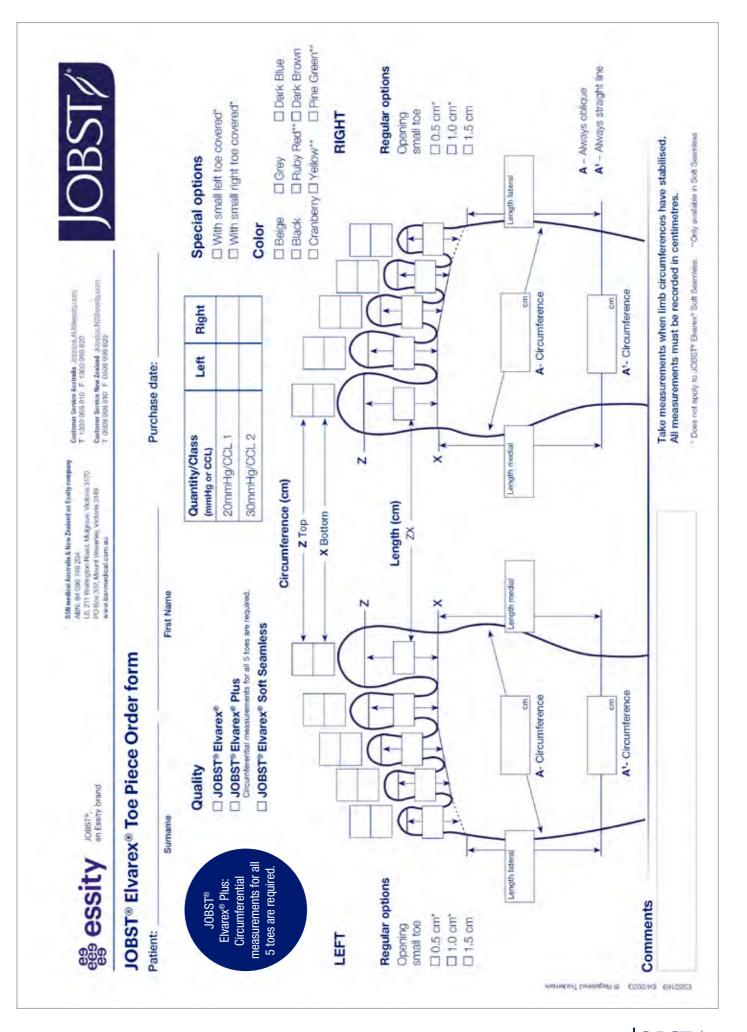

# Measuring for Elvarex<sup>®</sup> Custom Made Garments - toe piece

NOTE: 1. All measurements in cm. 2. Please print in bold and black.

### Circumferences

#### The patient lying down

- Х Record the circumference at the base of each toe.
- Ζ Locate the finishing point of each toe just below the end of the nail, and record.

NOTE: Measure loosely, can add 1 to 2mm (toes can experience numbress if measured too tightly). Due to the small circumference of the fifth toe it is recommended for comfort reasons that it is left free of coverage. This toe is quite often not affected by the oedema. One or all toes may be fully enclosed if requested.

#### The patient must be standing

- Record the widest circumference around the metatarsal heads. This is always oblique. Α Important to take this measurement with the patient weight bearing as foot flattens when standing.
- The toe-piece should finish proximal to the bone on the instep (foot). **A1** Record the circumference at this point.

### Lengths

#### Toe lengths

**Z-X** Using the Elvarex Flexi-card measure from web space to the middle or up to the base of the are bent, attempt to (gently) straighten to obtain accurate length.

#### Foot length

**X-A1** Record the medial (inside) length from the base of the big toe to A1. Record the lateral (outside) length from the base of the fifth toe to A1.

### **Regular Options**

Indicate size of opening for 5th toe option (for extra comfort) e.g. 1cm for most patients and 1.0 cm to 1.5cm for larger toes/ feet. For children, 0.5cm may be ordered.

NOTE: A, A1 and all toes - DO NOT MEASURE FIRMLY.

nail for each toe. For 1st and 2nd toes measure laterally, and for 3rd and 4th medially. If toes

IOBST 15