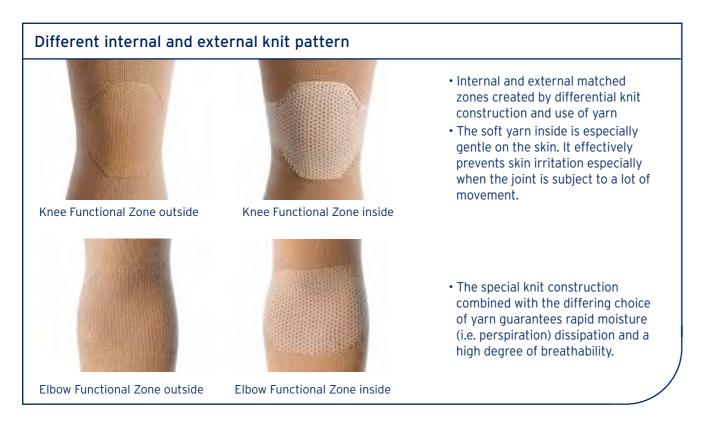

# Functional Zones for the knee and elbow

### Superior flat knit technology

Unique and innovative because of sophisticated, technically superior flat-knit technology: JOBST® Elvarex®, with the functional zones for knee and elbow combine comfort with more freedom of movement as well as medical efficacy.

### Even effect with more quality of life

Pressure pattern tests prove: In the functional zone, RAL-compliant medical compression is maintained without interruption. This creates confidence in a consistent medical effectiveness for optimum control of oedema by JOBST<sup>®</sup> Elvarex<sup>®</sup> including the area of the joints.