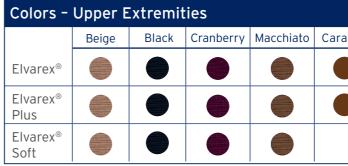

|                                    | JOBST<br>Elvarex                                                                                                                                           | JOBST<br>Elvarex Soft                                                            | JOBST Elvarex<br>Soft Seamless    | JOBST<br>Elvarex Plus             |
|------------------------------------|------------------------------------------------------------------------------------------------------------------------------------------------------------|----------------------------------------------------------------------------------|-----------------------------------|-----------------------------------|
| Compression levels<br>- upper limb | CLL 1 = 20 mmHg<br>CCL2 = 30 mmHg<br>CCL2 Forte = 40 mmHg                                                                                                  | CLL 1 = 20 mmHg<br>CCL2 = 30 mmHg                                                | CLL 1 = 20 mmHg<br>CCL2 = 30 mmHg | CLL 1 = 20 mmHg<br>CCL2 = 30 mmHg |
| Compression levels<br>- lower limb | CLL 1 = 20 mmHg<br>CCL2 = 30 mmHg<br>CCL3 = 40 mmHg<br>CCL 3 Forte = 50 mmHg<br>CCL4 = 60 mmHg<br>CCL4 Super = 70 mmHg                                     | CLL 1 = 20 mmHg<br>CCL2 = 30 mmHg<br>CCL3 = 40 mmHg                              | CLL 1 = 20 mmHg<br>CCL2 = 30 mmHg |                                   |
| Styles                             | Knee High<br>Thigh High<br>Panty Hose<br>Capri<br>Bermuda<br>Chaps<br>Toe pieces<br>Gloves<br>Gauntlets<br>Armsleeves<br>Combined garments<br>and segments | Knee High<br>Thigh High<br>Panty Hose<br>Capri<br>Bermuda<br>Chaps<br>Armsleeves | Toe pieces<br>Gloves<br>Gauntlets | Toe pieces<br>Gloves<br>Gauntlets |