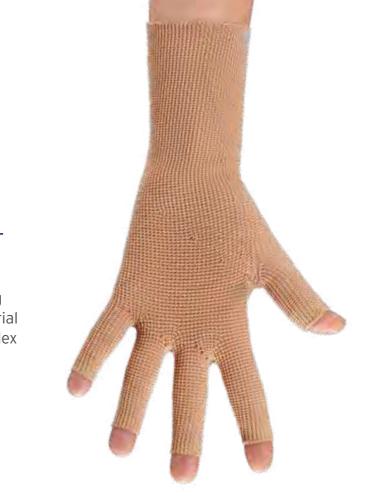

### JOBST Elvarex Soft fabric, seamfree for the hands and feet

Constructed entirely without a seam, these unique custom-fit, flat-knit garments provide unrivalled patient comfort during wear. The perfect anatomical fit guarantees even, uninterrupted and consistent compression for optimum oedema management, even in critical areas, such as the fingers and the ball of the foot. The real advantage of this innovation is that the garments are especially comfortable to wear.

### Jobst Elvarex fabric, seam free for the hands and feet

JOBST Elvarex Plus has succeeded in adapting the inner strength of the JOBST Elvarex material to the skin's sensory perception and the complex movements of the hands and feet. With the unique 3D knitting technology, the custom-fit, flat-knit, seamless compression garments reproduce each body shape accurately and fit like a second skin.