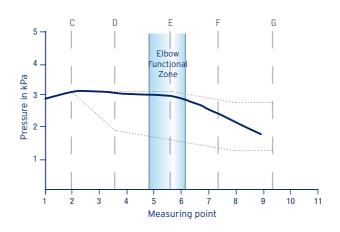

### Even effect with more quality of life

Pressure pattern tests prove: In the functional zone, RAL-compliant medical compression is maintained without interruption. This creates confidence in a consistent medical effectiveness for optimum control of oedema by JOBST<sup>®</sup> Elvarex<sup>®</sup> including the area of the joints.

#### Elbow pressure profile

| Position on<br>measuring<br>form | Measuring<br>point<br>Circ. (cm) | Pressure<br>(kPa) | Pressure<br>(mmHg) | Residual<br>pressure<br>(%) |
|----------------------------------|----------------------------------|-------------------|--------------------|-----------------------------|
| С                                | 26.5                             | 3.13              | 23.5               | 100.0                       |
| D                                | 31.5                             | 3.10              | 23.3               | 98.9                        |
| E                                | 32.0                             | 2.92              | 21.9               | 93.4                        |
| F                                | 35.5                             | 2.43              | 18.2               | 77.7                        |
| G                                | 37.6                             | 2.16              | 16.2               | 69.0                        |