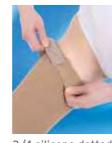

Silicone Backed Elastic Helps keep garment in place. Silicone band can be added to top edge or inside top edge of garment. Available on all basic styles.

If the inside top edge option is requested then silicone can be a <sup>3</sup>/<sub>4</sub> circumference band on the lateral aspect of the leg or patches sewn at intervals. No length adjustment is necessary.

**SoftFit** A unique system of silicone yarns, knitted into the band of **Elvarex** garments. Its provides more gentle, seamless friction where normal silicone bands may be too aggressive

### Giving you options with gripping new ideas

At the heart of our brand is the desire to provide advanced solutions for all patients.

SoftFit<sup>™</sup> technology is a unique system of silicone yarns, knitted into the band of our compression garments. This provides a more gentle, seamless friction on the skin with less reported cutting in and slipping down, even when moving about.