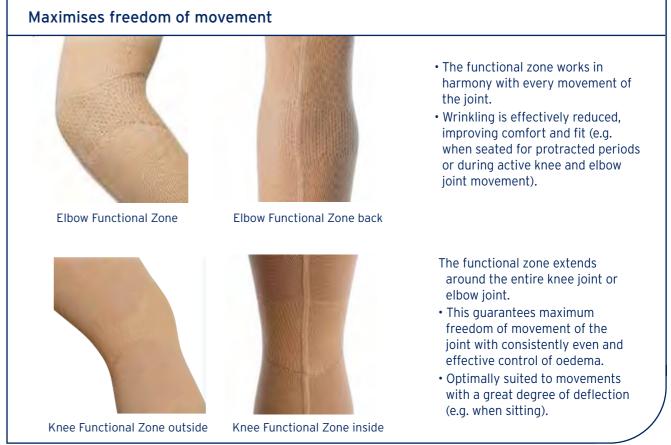

# Functional Zones for the knee and elbow

### Superior flat knit technology

Unique and innovative because of sophisticated, technically superior flat-knit technology: JOBST® Elvarex®, with the functional zones for knee and elbow combine comfort with more freedom of movement as well as medical efficacy.

# More **comfort** and more **freedom** of movement