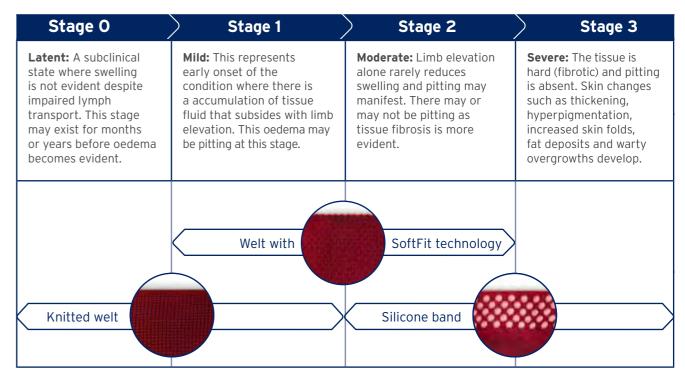

## **Top Bands**

Staging according to International Society of Lymphology (ISL). Each band is available and suitable for all stages. The table serves only as a recommendation.

### Giving you options with gripping new ideas

At the heart of our brand is the desire to provide advanced solutions for all patients.

SoftFit<sup>™</sup> technology is a unique system of silicone yarns, knitted into the band of our compression garments. This provides a more gentle, seamless friction on the skin with less reported cutting in and slipping down, even when moving about.

**SoftFit** A unique system of silicone yarns, knitted into the band of **Elvarex** garments. Its provides more gentle, seamless friction where normal silicone bands may be too aggressive