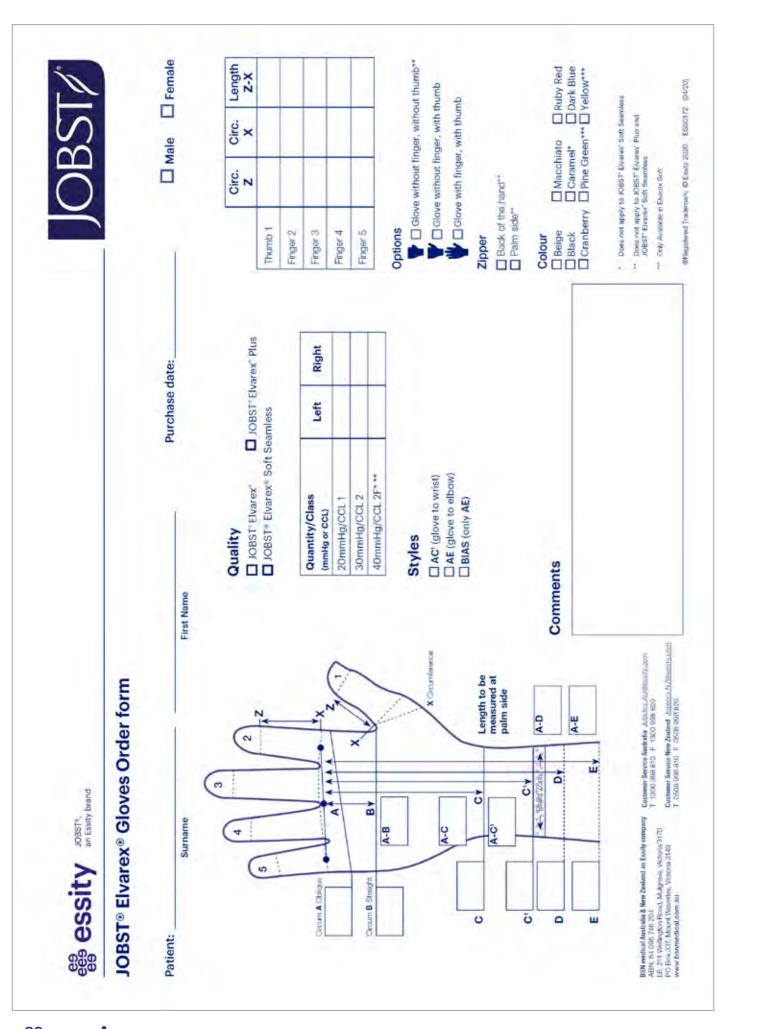

# Measuring for Elvarex<sup>®</sup> Custom Made Garments - gloves

NOTE: 1. All measurements in cm.

- 2. Please print in bold and black.
- enclosed if requested.
- 4. If attaching glove to sleeve, include sleeve measurements.
- when they are attached.

### Hand Lengths

#### The patient's hand should be placed palm upwards and all points marked on palmar surface. Fingers should be slightly apart and straight.

- Place Elvarex Flexi-card across palm at level of mid point of index and 5th finger M.C.P. Α creases. This is usually OBLIQUE. Mark point "A" on centre of palm.
- В This line is not OBLIQUE.
- С Wrist, a point just distal to the styloid process.
- **C1** Finishing longer than 10cm is possible and is regarded as a glove to elbow.

Place tape with zero at point A and record the lengths from A-B and A-C. This is a CONTOURED measurement. A-C1 will only be required if you are ordering a separate glove. It is not required if you are ordering a glove and sleeve all in one.

### Hand Circumferences

#### Place hand palm down.

- Pass tape around M.C.P. heads the widest part and usually OBLIQUE. Α
- В Pass tape HORIZONTALLY around hand at thumb level web space.
- С 17cm and 18cm add 0.5cm.

This is especially important if hand is oedematous as care must be taken not to restrict lymph flow at wrist.

If glove is worn together with a separate arm sleeve add an extra 0.5cm at C and C1. (However as stated previously, additional circumference may need to be added to the wrist for various patient circumstances)

**C1** be added at **C1**).

3. Gloves usually have open fingertips although one or all fingers can be

5. Different compression levels may be requested in glove and armsleeve

Place Elvarex Flexi-card HORIZONTALLY on palm at level of thumb web space. Mark point "B".

Mark a point where you wish the glove to finish on the forearm. C to C1 maximum is 10cm.

Circumference taken distal to styloid process. If the wrist is below 17cm add 1cm, if between

Record circumference where glove is to finish (any extra circumference added at **C** must also

# Measuring for Elvarex<sup>®</sup> Custom Made Garments - gloves

NOTE: If the length from A-C1 exceeds 20cm, you will need to request an AE garment.

### Thumb and Finger Circumferences

- Circumference at the BASE of the thumb and fingers. For the thumb only, take an OBLIQUE Χ measurement over the base of the M.C.P. joint.
- Ζ Circumference at the FINISHING POINT of the thumb and fingers. For full fingers the recommended finishing point is the base of the fingernail. For half fingers the recommended finishing point is the P.I.P. joint.

### Thumb and Finger Lengths

Measure the distance with fingers together and tape flat on the skin on the palmer surface or Z-X use Elvarex Flexi-card between the fingers. For 1st, 2nd and 3rd digits measure ulnarly, and for 4th and 5th, radially.

### Options

Glove to Elbow Provide all glove measurements, in addition to all lengths from A to E on the glove form. E should be approximately 2cm distal to elbow crease. Bias top (oblique finish) is recommended on glove to elbow.

Silicone Band Helps keep garment in place. Can be added to top edge or inside top edge of the sleeve section of glove to elbow. Please specify. No length adjustments necessary.

#### Tips

Fingers - DO NOT MEASURE FIRMLY Can add 1 to 2mm (fingers can experience numbness if measured too tightly).

Seams - If rubbing occurs in web space, ask for seams to be "inside out". Only available in separate glove.